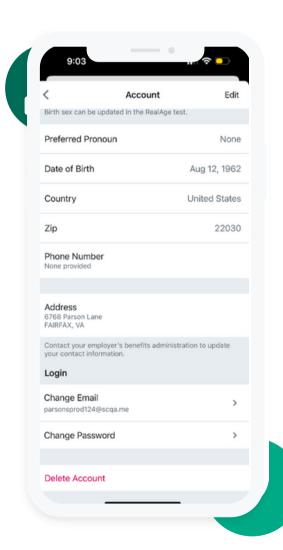

## If you know your password:

- Log in to <u>parsons.sharecare.com</u> with the email and password you used to create your Sharecare account (this may be a personal or a work email).
- Go to "Settings" by clicking "You" and clicking the gear icon .
- Click "Account".
- Scroll to the bottom of the page.
- Click "Change Email" and update your email to the desired email address by following the prompts on the screen. You will be prompted to enter your password before changing your email.