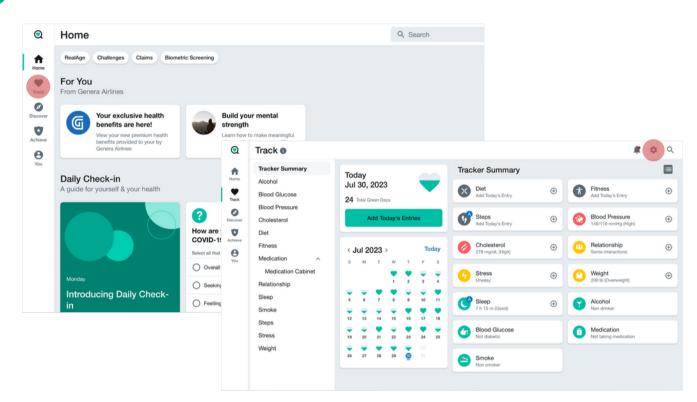

## Web

2

Sign in to your Sharecare account. Select Track. Then, select the gear icon.

Select Tracker. Then, select the Connect button next to Fitbit.

| Q                                           | Settings                                                                                            |                                                                                                                                                                                                            |
|---------------------------------------------|-----------------------------------------------------------------------------------------------------|------------------------------------------------------------------------------------------------------------------------------------------------------------------------------------------------------------|
| Home<br>Track<br>Discover<br>Achieve<br>You | Account<br>Languages<br>Appearance<br>Video Autoplay<br>Tracker<br>Authorizations<br>Communications | Fibit®       Connected         Image: Sharecare       Not Connected         Image: Not Connected       This source relies on mobile OS permissions. Please verify connection status in your mobile device. |
|                                             | Email Subscriptions<br>Text Messages<br>About Us                                                    | Coogle Fit<br>Not Connected<br>To connect this source, use the Sharecare app on your<br>mobile device.<br>Learn More                                                                                       |
|                                             | Support<br>Legal & Privacy ^<br>Data Download<br>Privacy Policy                                     | Health App Not Connected To connect this source, use the Sharecare app on your mobile device. Learn More      Samsung Health                                                                               |
|                                             | Terms of Use<br>Sign out                                                                            | Samsung Health To connected To connect this source, use the Sharecare app on your mobile device.                                                                                                           |