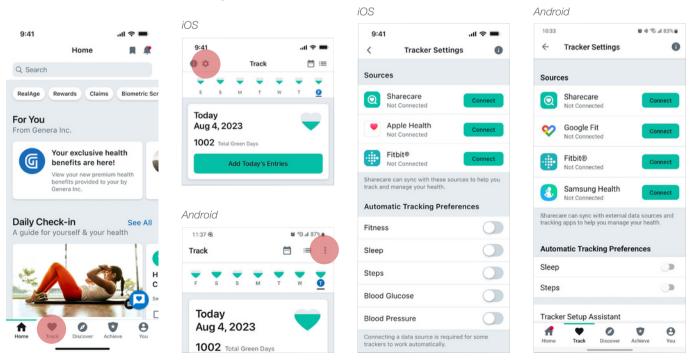

## Mobile app

1

Sign in to the Sharecare app. Select Track. Then, select the gear icon. On Android, select the 3 vertical dots then select Settings.

Live Well. Be Well.