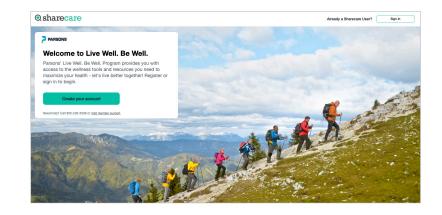

## How to register for Sharecare

1

Using your desktop, get started at **parsons.sharecare.com**. New users select **Get Started**. Existing Sharecare users, select Sign In to link to your Parsons information.