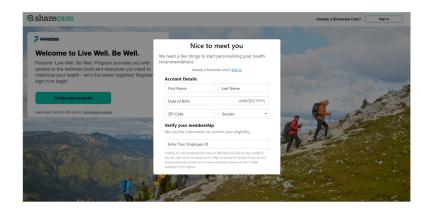

Complete the required fields including yourParsons Workday ID. If you are the spouse/domestic partner of a Parsons employee, please use their 5-digit employee ID to register. Click **Next.** 

Live Well. Be Well.