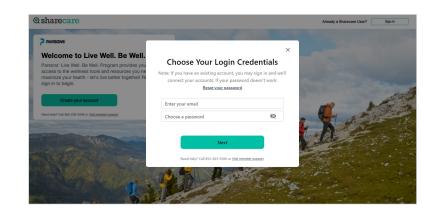

5

6

Acknowledge your authorizations and messaging preferences. Then click Create Account.

Enter your mobile phone number to

the Sharecare app.

receive a text with a link to download

| And a second                                                                                         |                                                                                                                                                                     |                |
|--------------------------------------------------------------------------------------------------------------------------------------------------------------------------------------------------------|---------------------------------------------------------------------------------------------------------------------------------------------------------------------|----------------|
| PARSONS<br>Welcome to Live Well. Be Well.                                                                                                                                                              | Help protect your privacy                                                                                                                                           |                |
| Parsons' Live Well. Be Well. Program provides you with<br>access to the wellness tools and resources you need to<br>maximize your health - let's live better together! Register c<br>sign in to begin. | The Genetic Information Nondiscrimination Act (GINA)<br>protects you against discrimination based on your genetic<br>information. Acceptance is required to proceed | and the second |
| Create your account                                                                                                                                                                                    | I Agree to the terms and conditions outlined in the Genetic     Information Nondiscrimination Act (GINA).                                                           |                |
| Need help? Call 855-203-5506 or <u>Visk member succent</u> .                                                                                                                                           | HIPAA<br>HIPAA allows you to manage and own your health                                                                                                             |                |
|                                                                                                                                                                                                        | Interve allows you to manage and own your nearn                                                                                                                     |                |
|                                                                                                                                                                                                        | Messaging Preferences                                                                                                                                               | A              |
|                                                                                                                                                                                                        | <ul> <li>I want to receive email notifications, alerts and other<br/>messages from Sharecare (I can opt out at any time).</li> </ul>                                | and the second |
|                                                                                                                                                                                                        | AT                                                                                                                                                                  |                |