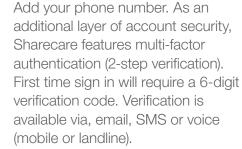

| Add your phone number. As an              |  |
|-------------------------------------------|--|
| additional layer of account security,     |  |
| Sharecare features multi-factor           |  |
| authentication (2-step verification).     |  |
| First time sign in will require a 6-digit |  |
| verification code. Verification is        |  |
| available via, email, SMS or voice        |  |
| (mobile or landline).                     |  |
|                                           |  |