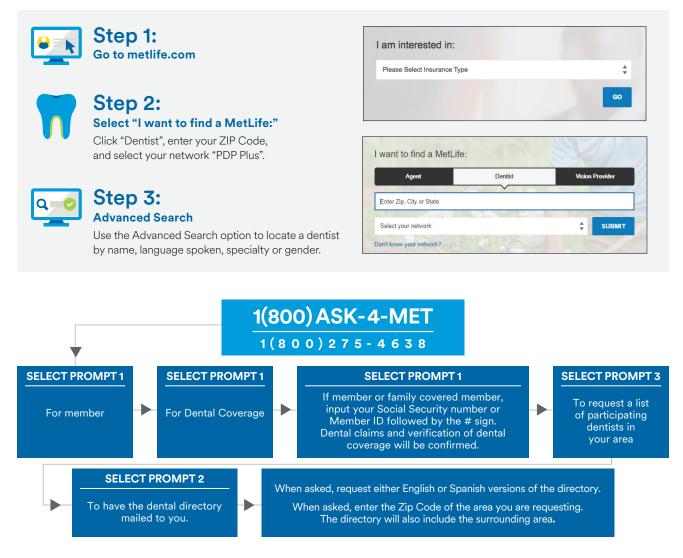

## Find a dental provider

With MetLife Dental insurance, you can choose from thousands of general dentists and specialists nationwide. You can find the names, addresses, languages spoken and phone numbers of participating dentists by searching our online **Find a Dentist** directory or by calling 1-800-ASK-4-MET (1-800-275-4638). Follow these step-by-step instructions for each: